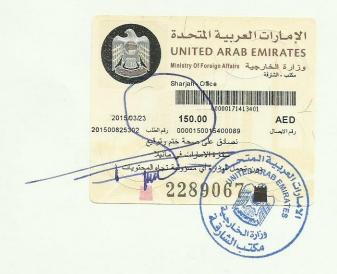

## UNITED ARAB EMIRATES MINISTRY OF HIGHER EDUCATION & SCIENTIFIC RESEARCH DEPARTMENT OF CERTIFICATES EQUIVALENCE

الإمارات العربية المتحدة وزارة التحليات العالي والبحسث العلمي والبحسث العلمي إدارة معادل قالشهادات

الرقم: م. ش / ۱۷۱۷/۶ / ف خ / ۲۰۱۵ التاریخ: ۲۰۱۵/۰۲/۲۶

#### (معادلة درجة علمية)

قررت لجنة معادلة الشهادات بوزارة التعليم العالي والبحث العلمي معادلة الشهادة التالية تفاصيلها:

اسم الشعادة: Bachelor of Science in Nursing

Pines City Educational Center : المؤسسة الماتحة

بلد الدراسة: جمهورية الفلبين

الصادرة باسم السيد / Arnel B. Salgado

بالدرجة العلمية: بكالوريوس العلوم في التمريض//

وذلك بناءً على قرار لجنة معادلة الشهادات السابق رقم (١٣) - (٢٠١٣/١) بتاريخ ٢٠١/٠١٦م وذلك بناء على طلبه دون أن تتحمل الوزارة اية مسؤولية تجاه الغير.

حررت في ٢٠١٥/٠٦/٢٤

#### لايعتد إلا بأصل المعادلة

#### المرملاحظة:

- ـ استوفيت الرسوم على طلب المعادلة .
- كل كشط أو تغيير في هذه الوثيقة يلغيها .
- المعادلة لغرض الاستعمال داخل دولة الإمارات العربية المتحدة .
- لا تسلم إلا نسخة واحدة من هذه الوثيقة ، و يمكن استخراج نسخ أخرى بناءً على طلب صاحب العلاقة