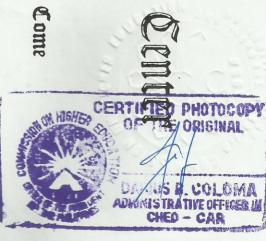

#### CERTIFICATION, AUTHENTICATION AND VERIFICATION

To Whom It May Concern:

This is to certify that based on the records forwarded by the concerned Higher Education Institution, the following information are true and correct:

Name of Student : ARNEL B. SALGADO

Degree

: BACHELOR OF SCIENCE IN NURSING

Date of Graduation: March, 1993

S.O. No. .

: 410-017 Series of 1993 dated February 1, 1993

Name of Institution: PINES CITY EDUCATIONAL CENTER

Address

: now PINES CITY COLLEGES, Baguio City

This is to further certify that the above institution is a duly authorized private higher education institution and that the entries that appear in the Official Transcript of Records and Diploma/Certification are authentic copies and the signatures appearing are those of the President and other authorities.

This certification must not be honored if the copies of the student's Official Transcript of Records and Diploma presented are not duly authenticated/certified by the School Registrar.

Issued upon the request of ARNEL B. SALGADO for whatever legal purpose it may serve.

For the Commission:

For DFA Use only

MENZIE O. KUENGAN Supervising Education Program Specialist

Authorized Signatory

(NOT VALID WITHOUT CHED SEAL OR WITH ERASURE OR ALTERATION)

Processed by : Reviewed by

OR No.

Date Issued Amount

3/6/2015

:PhP80.00