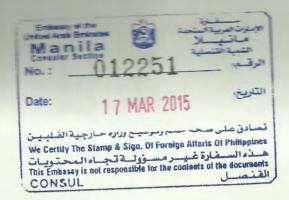

# DEPARTMENT OF FOREIGN AFFAIRS KAGAWARAN NG UGNAYANG PANLABAS

MANUA PHILIPPINGS

S.N. 14A - 0808572

MYRNALYN P. CABRAL

**Authentication Officer** 

Annexed document(s) is/are:

PNU Certification re: Transcript of Records & Diploma issued to ARNEL BAÑAGA SALGADO 5886725