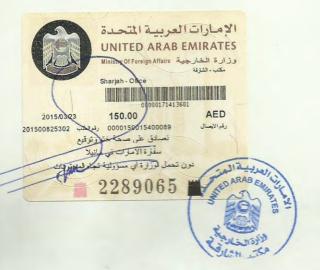

# UNITED ARAB EMIRATES MINISTRY OF HIGHER EDUCATION & SCIENTIFIC RESEARCH

الإمارات العربية المتحدة وزارة المتعليات العالي والبحث العلمان والبحث العلمان والبحث المادات المادات

DEPARTMENT OF CERTIFICATES EQUIVALENCE

الرقم : م . ش / ۱۷۰۷/۱۸ / ف خ / ۲۰۱۵ راف التاريخ : ۲۰۱۵/۰۲/۰۶ م

### (معادلة درجة علمية)

قررت لجنة معادلة الشهادات بوزارة التعليم العالي والبحث العلمي معادلة الشهادة التالية تفاصيلها:

Graduate Diploma in School Psychology:

المؤسسة المائحة: Philippine Normal University

بلد الدراسة: جمهورية الفلبين

Arnel B. Salgado / الصادرة باسم السيد

بالدرجة العامية: دبلوم الدراسات العليا بعد البكالوريوس في علم النفس//

وذلك بناءً على قرار لجنة معادلة الشهادات رقم (٢٢) - (٢١/٥١٠١) بتاريخ ٢٠١٥/٠١٠م

وقد أعطيت له هذه الشهادة بناء على طلبه دون أن تتحمل الوزارة اية مسؤولية تجاه الغير.

حررت فی ۲۰۱۵/۰۹/۰۸م

و داد علي الزعابي مقادلة الشهادات مقادلة معادلة المسهادات المسهاد

### ملاحظة:

- استوفيت الرسوم على طلب المعادلة .
- كل كشط أو تغيير في هذه الوثيقة يلغيها .
- المعادلة لغرض الاستعمال داخل دولة الإمارات العربية المتحدة .
- لا تسلم إلا نسخة واحدة من هذه الوثيقة ، و يمكن استخراج نسخ أخرى بناءً على طلب صاحب العلاقة