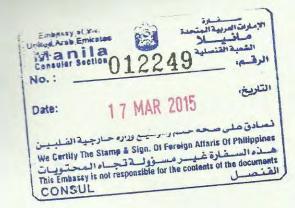

### DEPARTMENT OF FOREIGN AFFAIRS KAGAWARAN NG UGNAYANG PANLABAS

S.N. 14A - 0781891

### UTHENTICATION CERTIFICATE

hom These Presents Shall Come, Greetings :

RENATO D. BERNARDO , Authentication Officer of the Department of ffairs, do hereby certify that \_\_\_\_\_\_,

me appears signed in the attached certification/document, was at the chief Administrative Officer, CHED, NCR

certify that I am familiar with her / his handwriting and verily believe ture and seal affixed to the said certification/document are genuine.

> IN WITNESS HEREOF, I have hereunto set my hand at the City of Manila, Philippines, this <u>3rd</u> day of <u>MARCH</u> 201 5

NATE D.BERNARDO

Authentication Officer

Annexed document(s) is/are:

CHED NCR Certification re: Transcript of Records & Diploma issued to **ARNEL B. SALGADO** 5801200

a March

2015

Republic of the Philippines Office of the President COMMISSION ON HIGHER EDUCATIONAL CAPITAL REGION