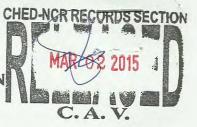

NATE D.BERNARDO

Authentication Officer

Annexed document(s) is/are:

CHED NCR Certification re: Transcript of Records & Diploma issued to **ARNEL B. SALGADO** 5801200

a March

2015

Republic of the Philippines Office of the President COMMISSION ON HIGHER EDUCATIONAL CAPITAL REGION

ised CAV Form as of November 11, 2013

MARCH 2, 2015

CAV (NCR) : 15-02-6683 Series of 2015

#### CERTIFICATION, AUTHENTICATION AND VERIFICATION

To Whom It May Concern:

This is to certify the following information based on the records forwarded by the concerned higher education institution, to wit: