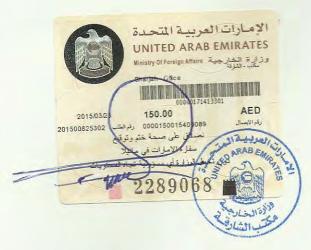

CONSULATE GENERAL OF THE REPUBLIC OF THE PHILIPPINES القنصلية الفلبينية العامة دبسي - DUBAI

### CERTIFICATION

This is to certify that per document presented (Diploma, Transcript of Records and Certification from Commission on Higher Education), duly authenticated by the Department of Foreign Affairs Manila, Mr. Arnel B. Salgado graduated with a degree of **Master of Arts in Nursing** on 31 March 2005 from Philippine College of Health Sciences, Inc., Manila, Philippines.

This certification is being issued upon the request of Mr. Salgado for whatever legal purpose it may serve.

23 March 2015, Dubai LORES ERDIN AND P. Consul

| Service No.  | :32634   |
|--------------|----------|
| Doc No.      | :8283    |
| Book No.     | :01      |
| Fee Paid Aed | :100.00  |
| O.R. No.     | :3924828 |